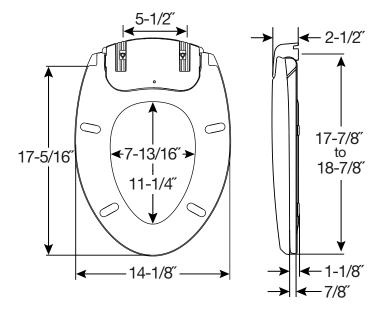

## **SPECIFICATIONS:**

Size: Elongated

Material: Plastic

Style: Closed Front with Cover

Ring Bumpers: Four

**Hinges:** Plastic

Hardware: STA-TITE® Seat Fastening System™

Power Rating: AC 120V, 60Hz