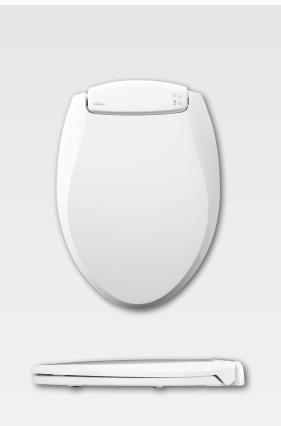

## RADIANCE™ H1700NL

RESIDENTIAL PLASTIC TOILET SEAT

## **SPECIFICATIONS:**

Size: Elongated

Material: Plastic

Style: Closed Front with Cover

Ring Bumpers: Four

**Hinges:** Plastic

Hardware: STA-TITE® Seat Fastening System™

Power Rating: AC 120V, 60Hz