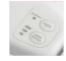

## **FEATURES:**

- Multi-Setting Warming Seat 3 temperature settings for comfort
- iLumaLight® Blue LED night light illuminates with a soft, soothing glow
- STA-TITE® Seat Fastening System<sup>™</sup> Never Loosens<sup>™</sup>
- Whisper