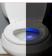

## **FEATURES:**

- Multi-Setting Warming Seat 3 temperature settings for comfort
- iLumaLight® Blue LED night light illuminates with a soft, soothing glow
- STA-TITE® Seat Fastening System<sup>™</sup> Never Loosens<sup>™</sup>
- Whisper